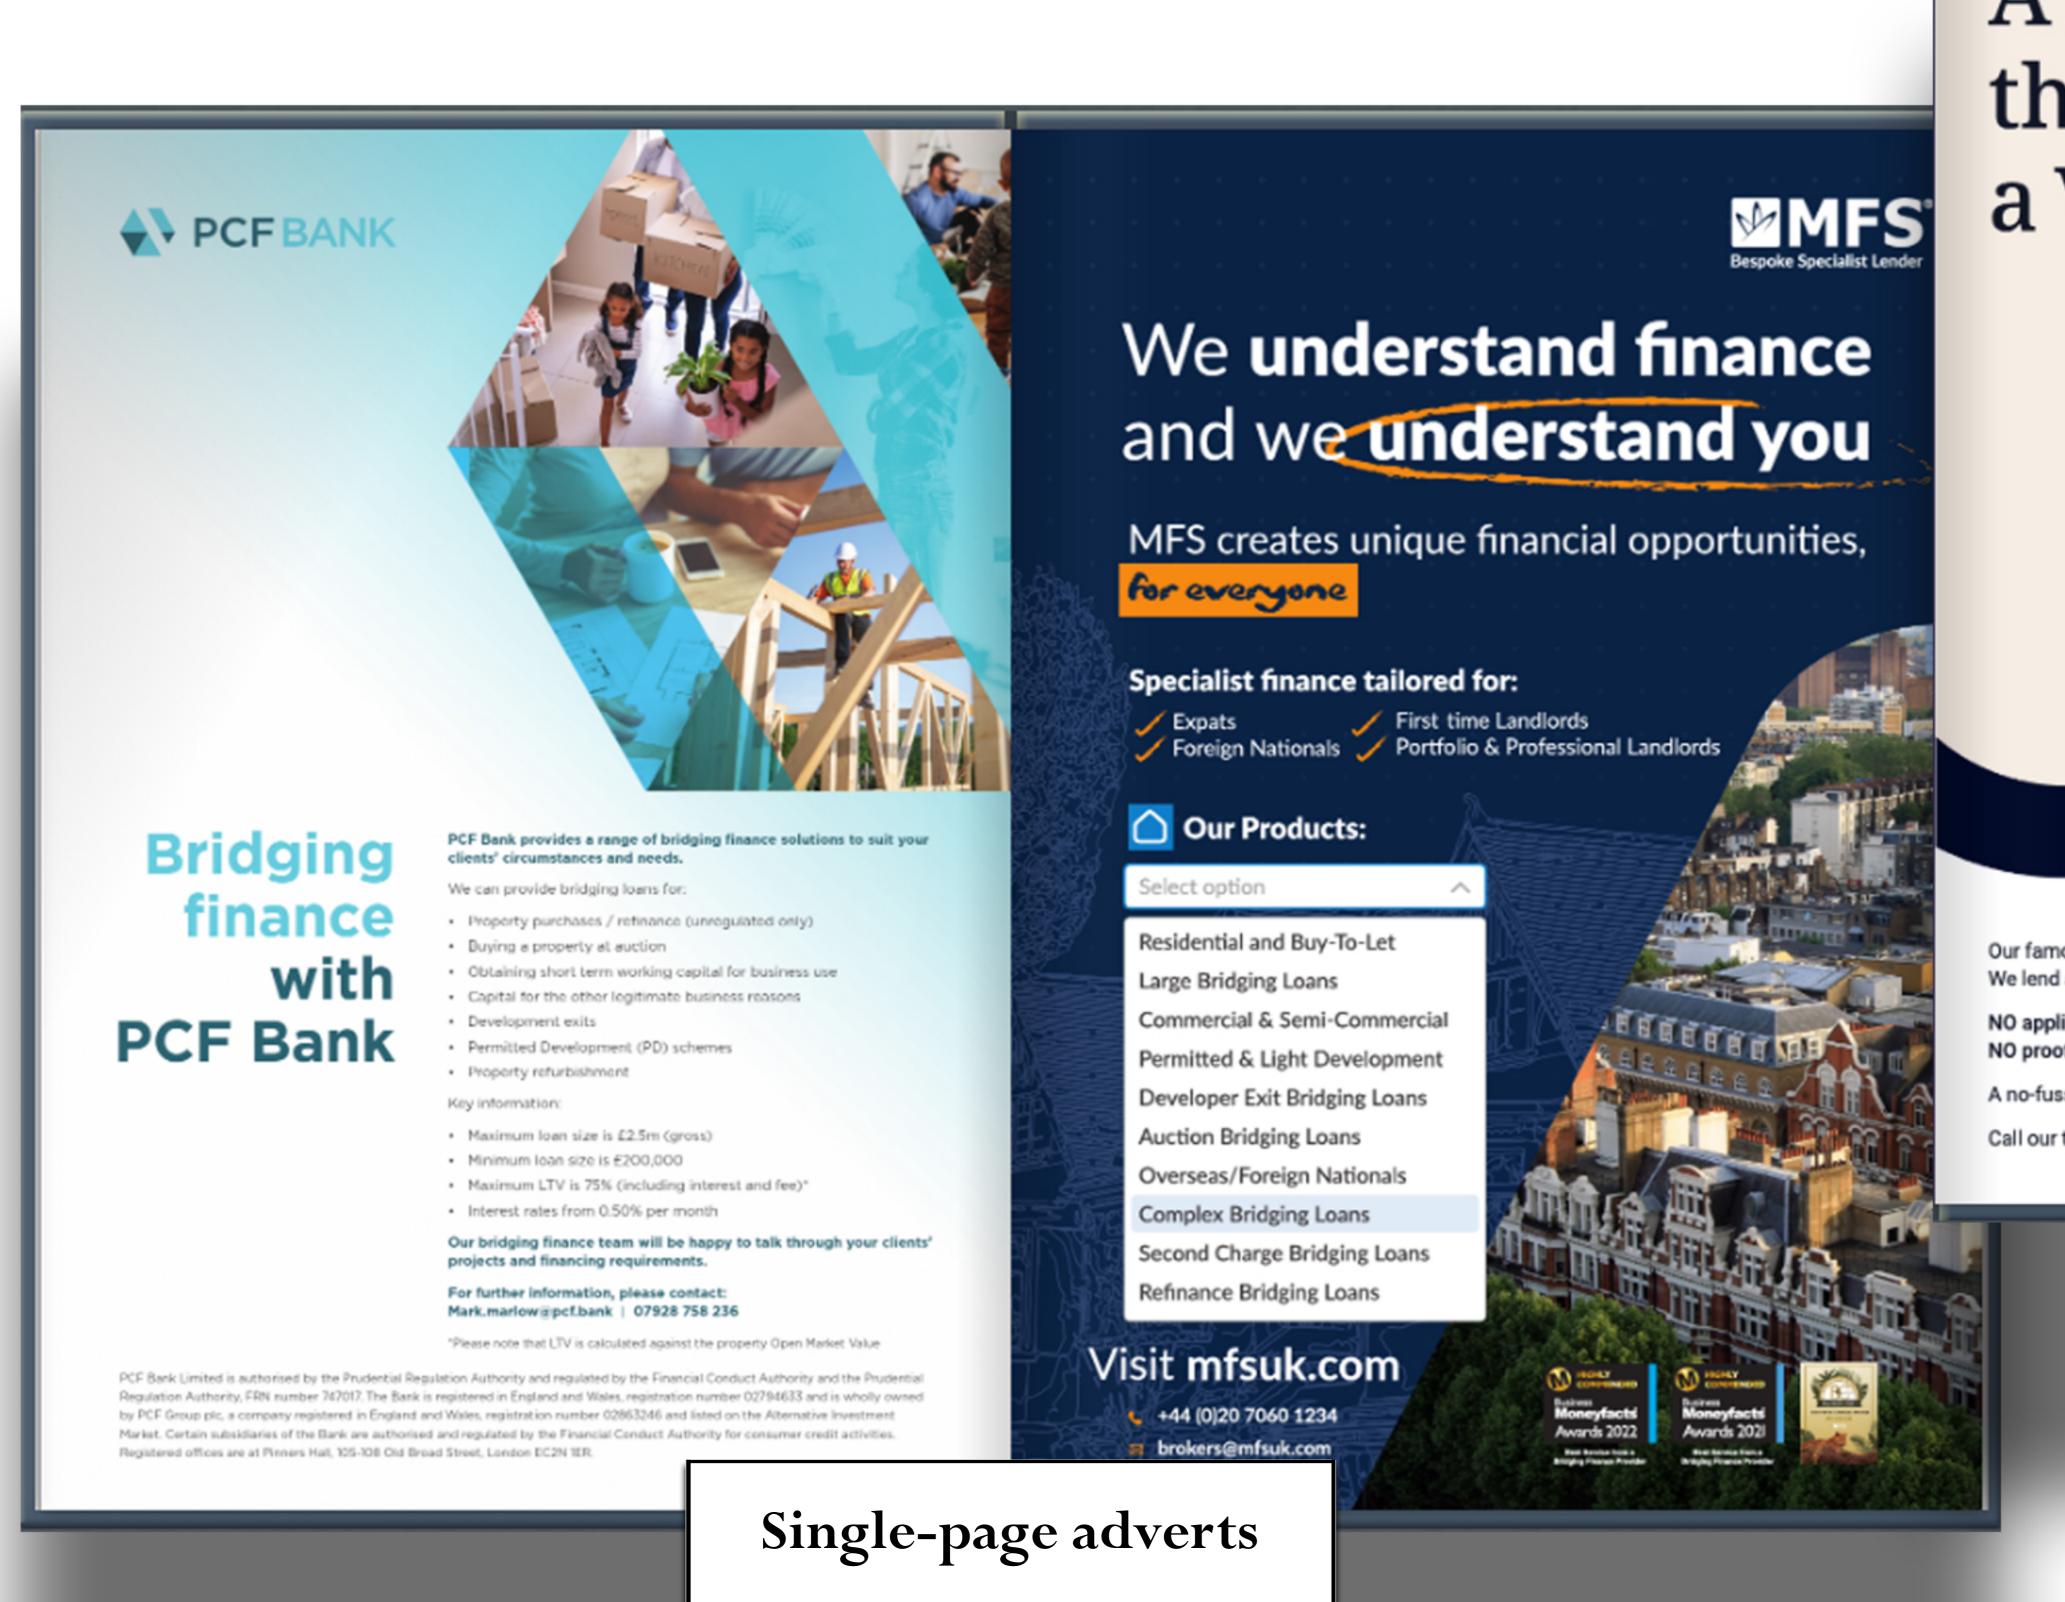

## PRINT ADVERTISING

| Standard double-page listing                  | £2,900 |
|-----------------------------------------------|--------|
| Standard double-page listing + single-page ad | £3,300 |
| Standard double-page listing + DPS ad         | £3,650 |
| DPS advert only                               | £1,250 |
| Single-page advert only                       | £750   |