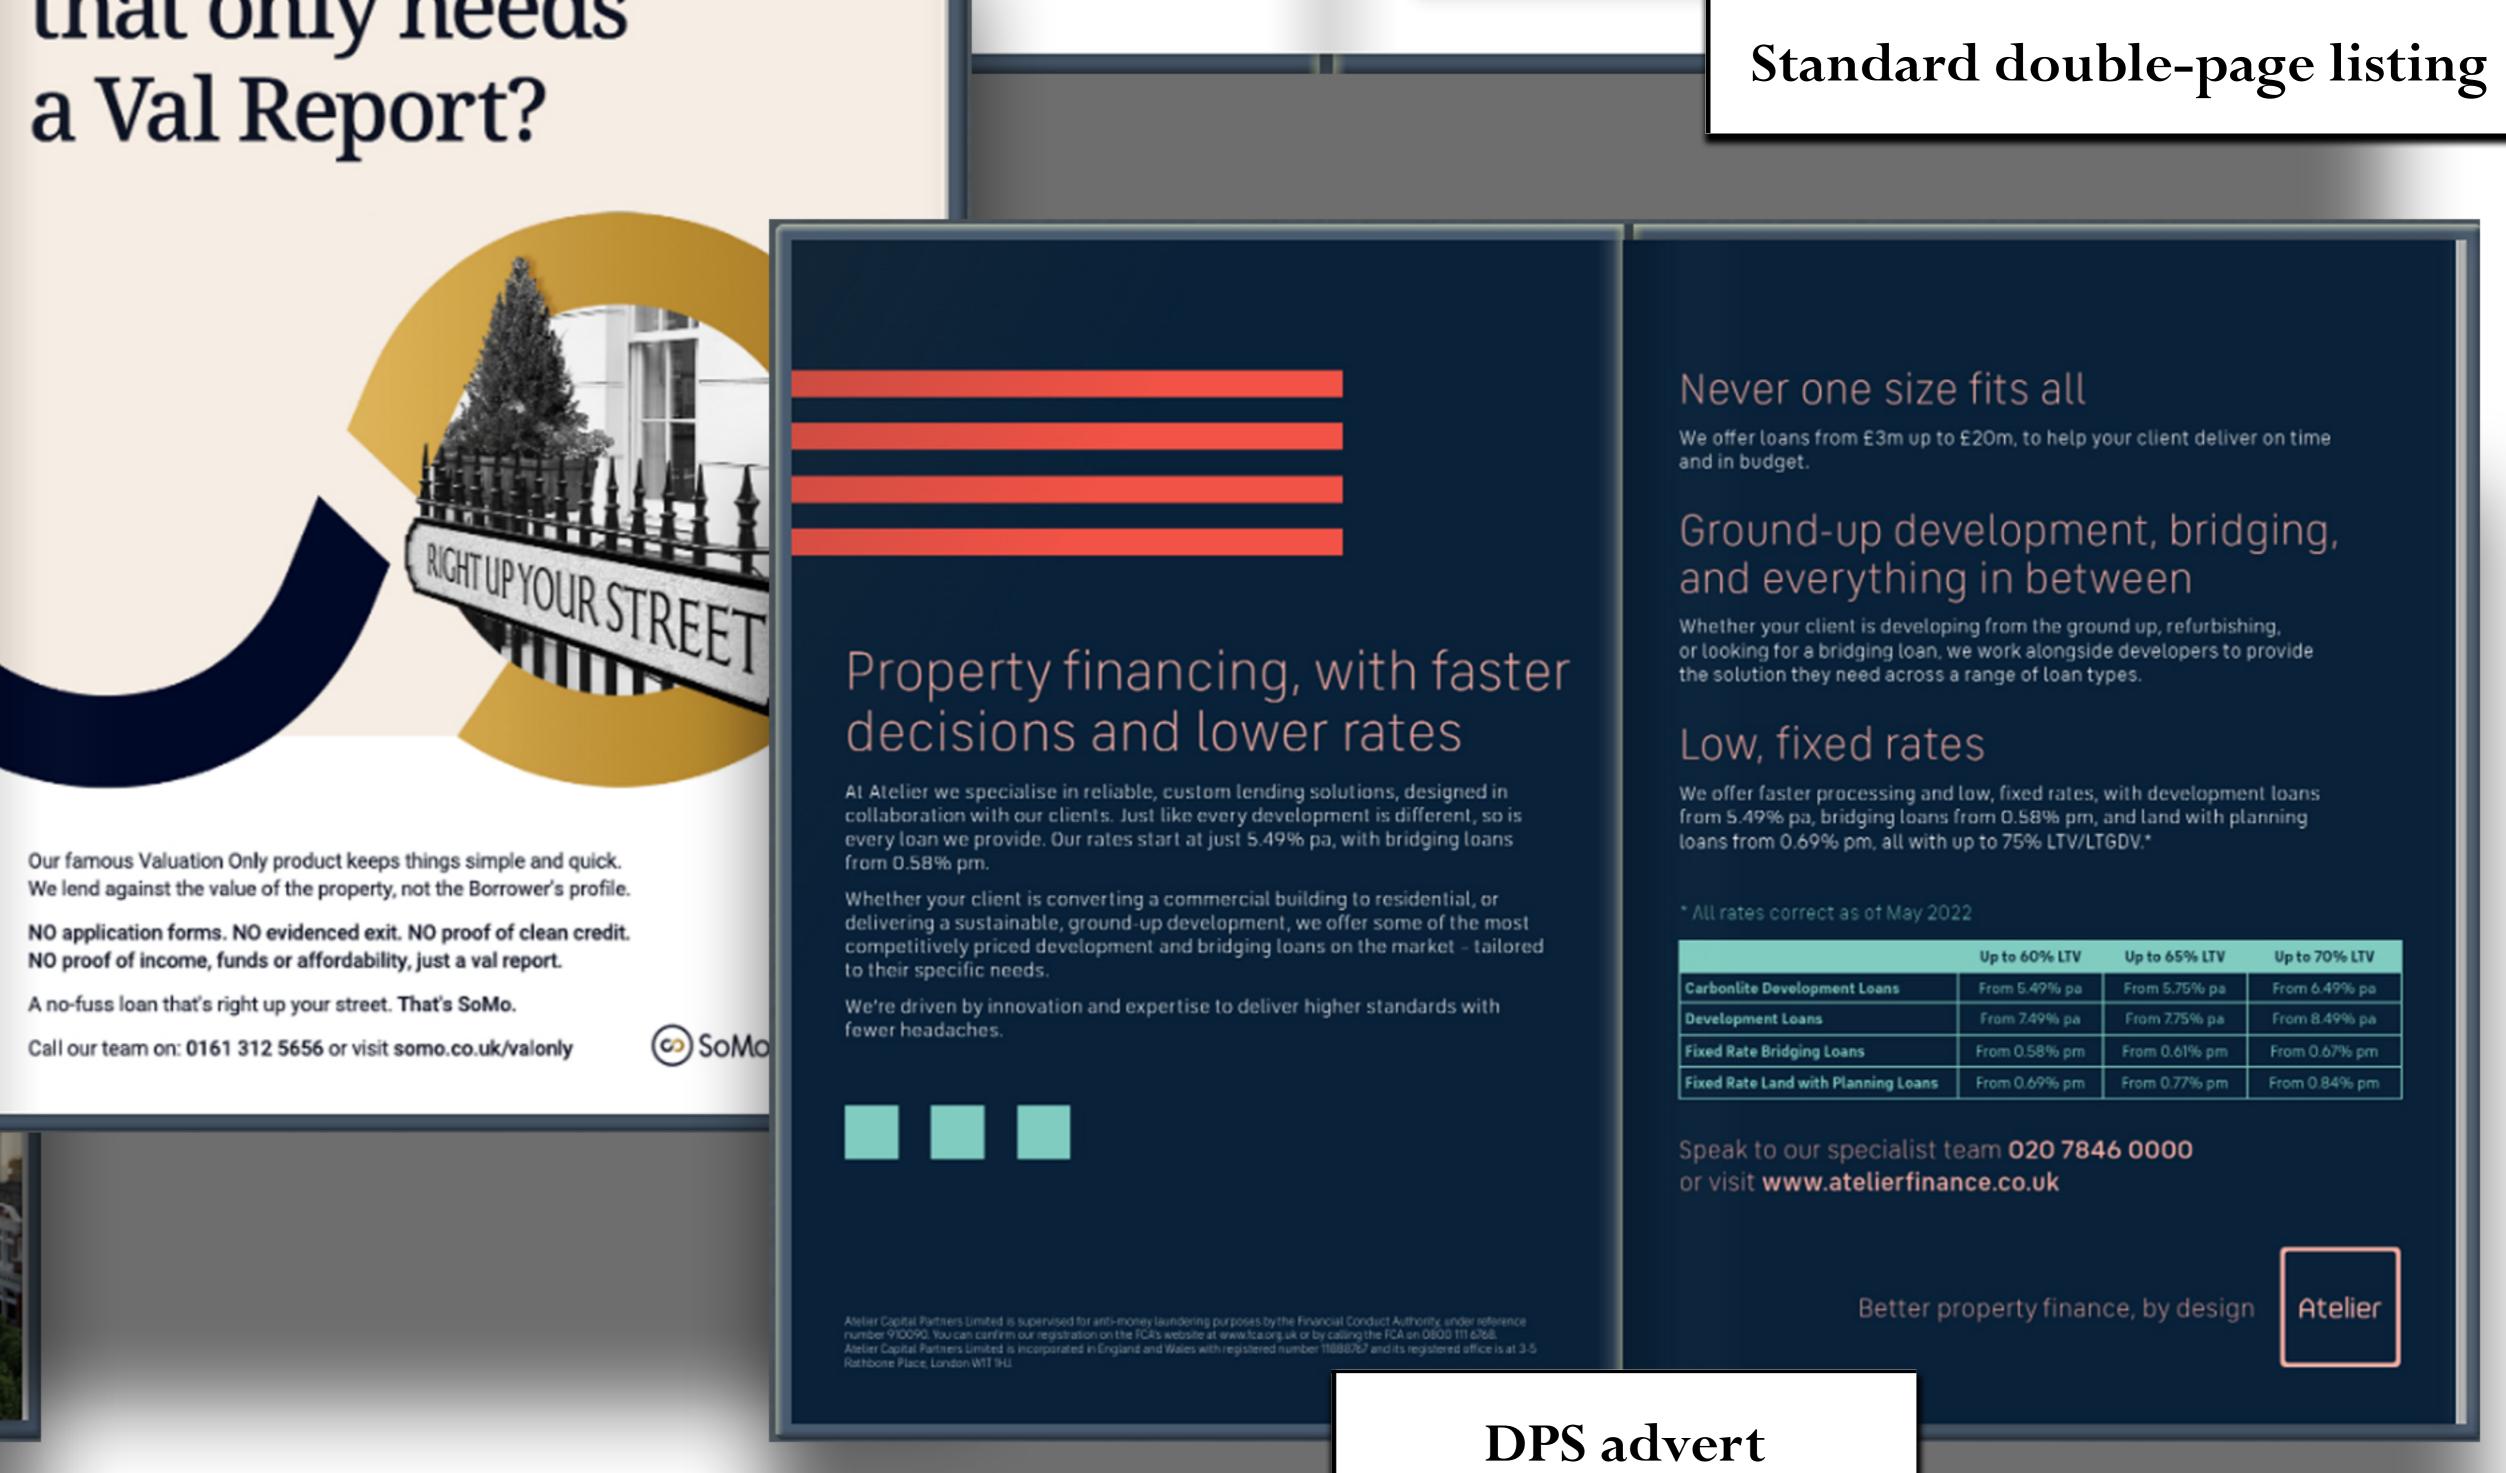

## PRINT ADVERTISING

| Standard double-page listing                  | £2,900 |
|-----------------------------------------------|--------|
| Standard double-page listing + single-page ad | £3,300 |
| Standard double-page listing + DPS ad         | £3,650 |
| DPS advert only                               | £1,250 |
| Single-page advert only                       | £750   |