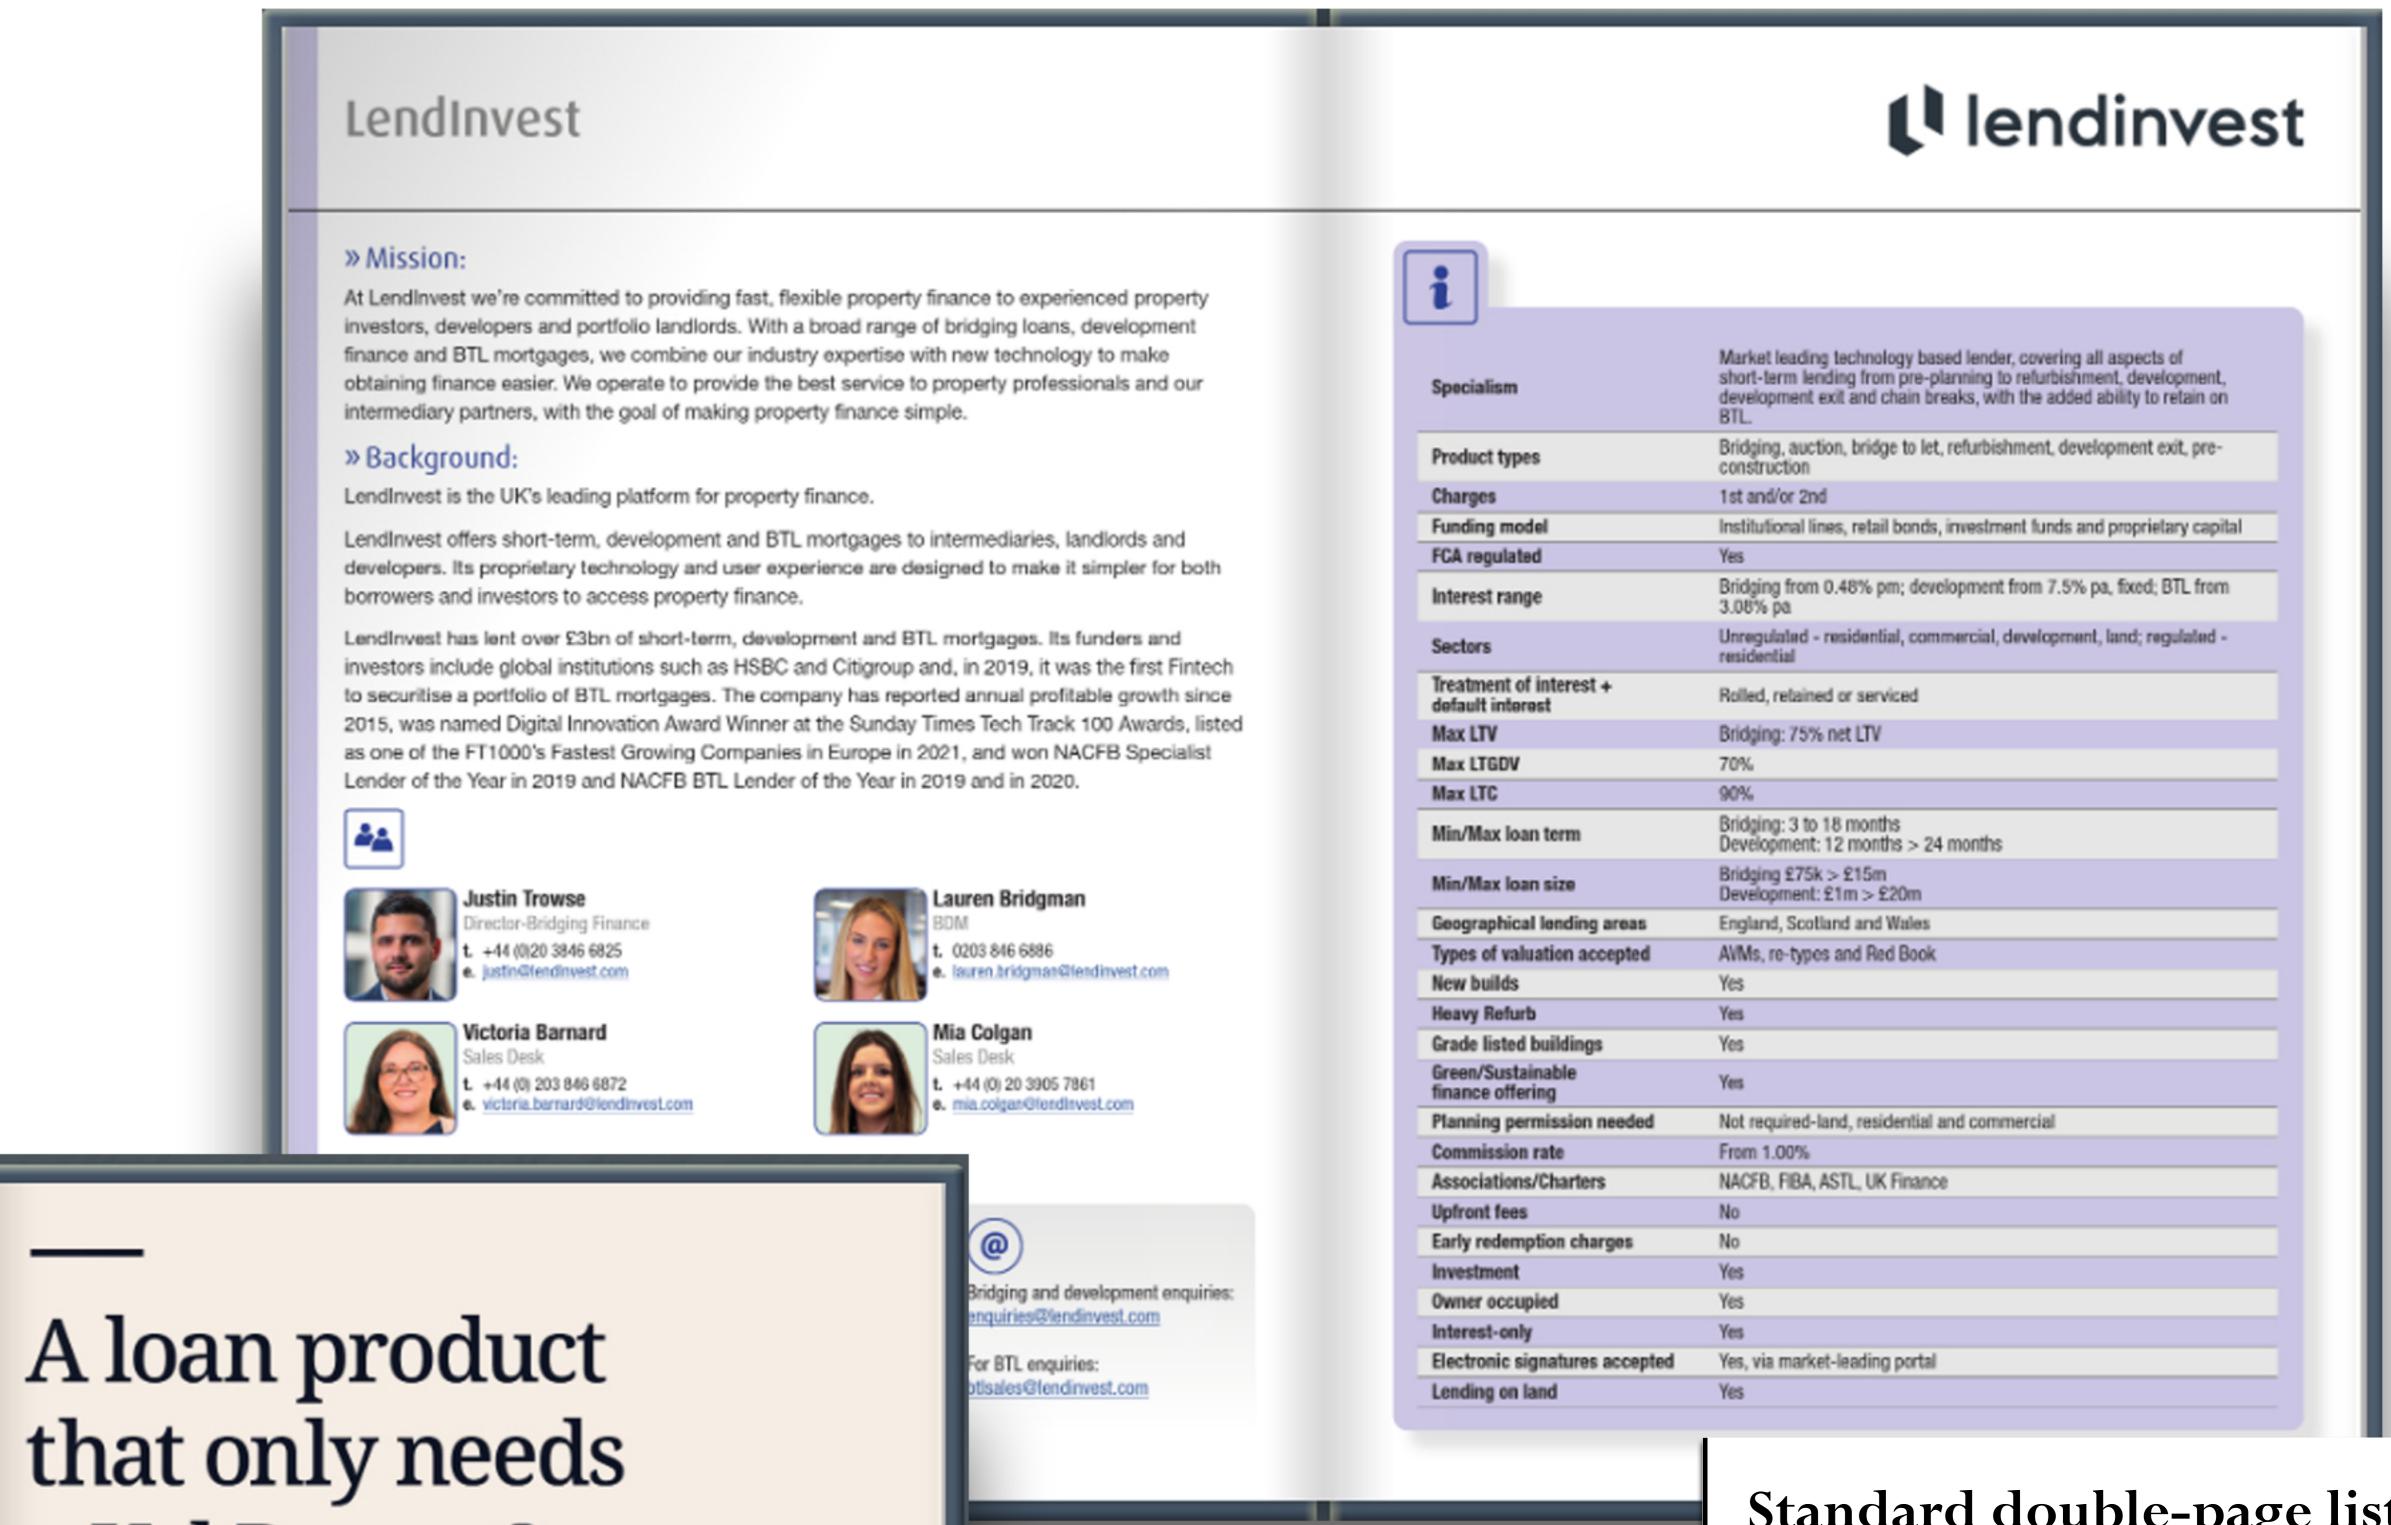

## PRINT ADVERTISING

| Standard double-page listing                  | £2,900 |
|-----------------------------------------------|--------|
| Standard double-page listing + single-page ad | £3,300 |
| Standard double-page listing + DPS ad         | £3,650 |
| DPS advert only                               | £1,250 |
| Single-page advert only                       | £750   |