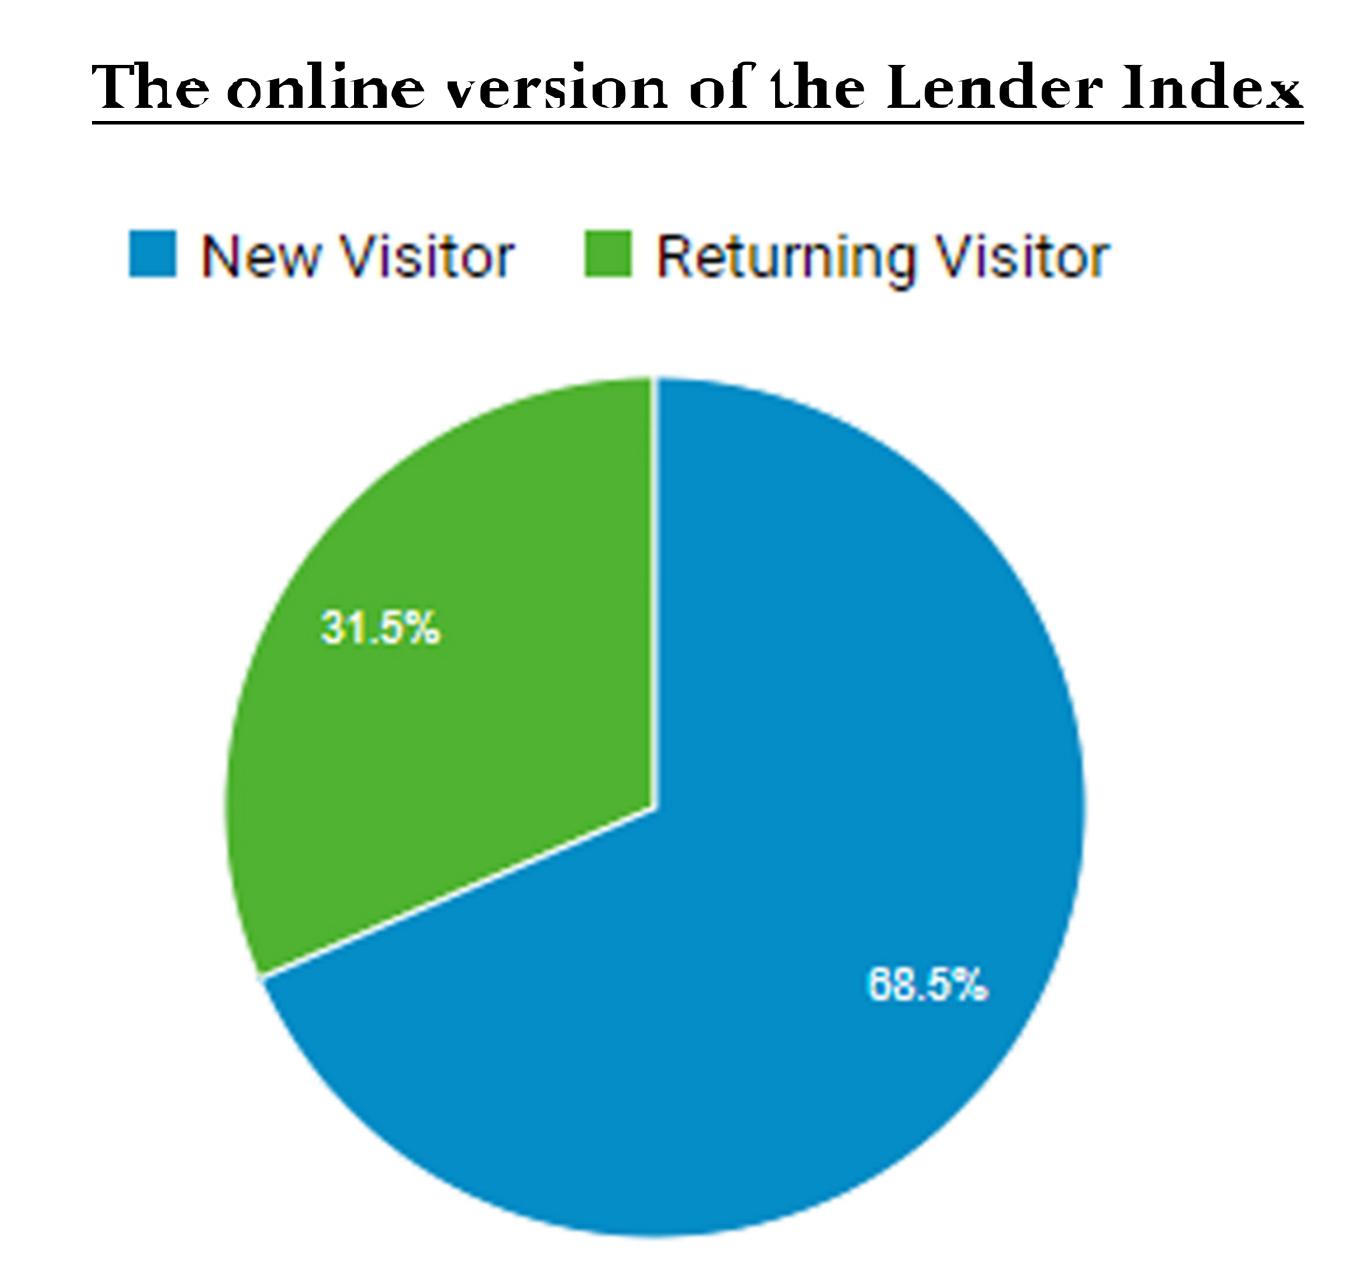

All prices exclude VAT.

The Lender Index Rate Card Media Pack 2024

Reach

Email Mode

- The Lender Index receives approximately 2,000 visits per month online
- We promote the digital version of the Lender Index via emails to our marketing databases, across our titles: Bridging & Commercial (circa 7,400 subscribers), Development Finance Today (circa 6,700 subscribers) and BTL Insider databases (circa 4,800 subscribers)
- The Lender Index is also accessible from the menu on all of these websites mentioned above
- Distributed in hard copy to approximately 4,000 brokers, directly subscribed and at industry events
- The Lender Index is also promoted via our B&C, DFT and BTL Insider social media channels